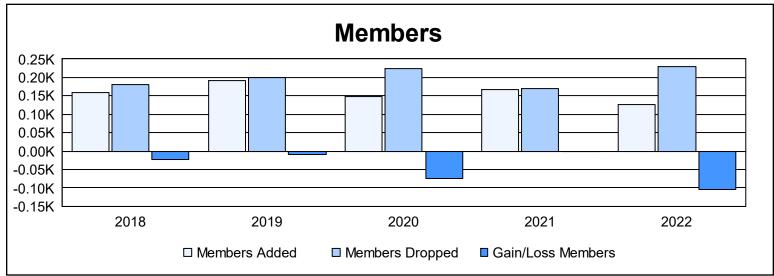

District 103CC As of June 2022 Cumulative

| Year      | New<br>Clubs | Dropped<br>Clubs | Gain/<br>Loss<br>Clubs | New<br>Members | Charter<br>Members | Reinstate<br>Members | Transfer<br>Members | Total<br>Member<br>Added | Total<br>Members<br>Dropped | Gain/<br>Loss<br>Members |
|-----------|--------------|------------------|------------------------|----------------|--------------------|----------------------|---------------------|--------------------------|-----------------------------|--------------------------|
| 2017-2018 | 0            | 3                | -3                     | 135            | 0                  | 4                    | 19                  | 158                      | 182                         | -24                      |
| 2018-2019 | 1            | 3                | -2                     | 123            | 23                 | 7                    | 38                  | 191                      | 201                         | -10                      |
| 2019-2020 | 1            | 3                | -2                     | 97             | 23                 | 6                    | 23                  | 149                      | 223                         | -74                      |
| 2020-2021 | 1            | 0                | 1                      | 62             | 78                 | 6                    | 22                  | 168                      | 170                         | -2                       |
| 2021-2022 | 0            | 2                | -2                     | 87             | 2                  | 9                    | 28                  | 126                      | 229                         | -103                     |
| Average   | 1            | 2                | -2                     | 101            | 25                 | 6                    | 26                  | 158                      | 201                         | -43                      |